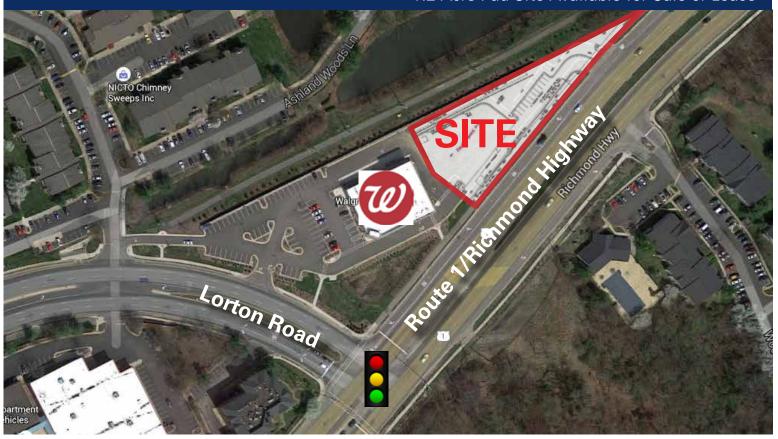

### LORTON RD. & ROUTE 1 PAD SITE

**Lorton, Virginia** 

1.2 Acre Pad Site Available for Sale or Lease

#### **LORTON PAD OPPORTUNITY FACTS AT-A-GLANCE**

- Located near I-95/Route 1 JCT and highly accessible from Route 1 and Lorton Road at a signalized intersection
- Adjacent to grocery and fitness anchored Gunston Plaza, a neighborhood center among a population of 162,435 within 5-miles
- Located directly across Route 1 from residential neighborhood and 5 minutes from Fort Belvoir
- Ideal location for free-standing use including bank and QSR

SPACE: 1.2 Acre Pad

TRAFFIC COUNTS: 45,000 VPD Route 1