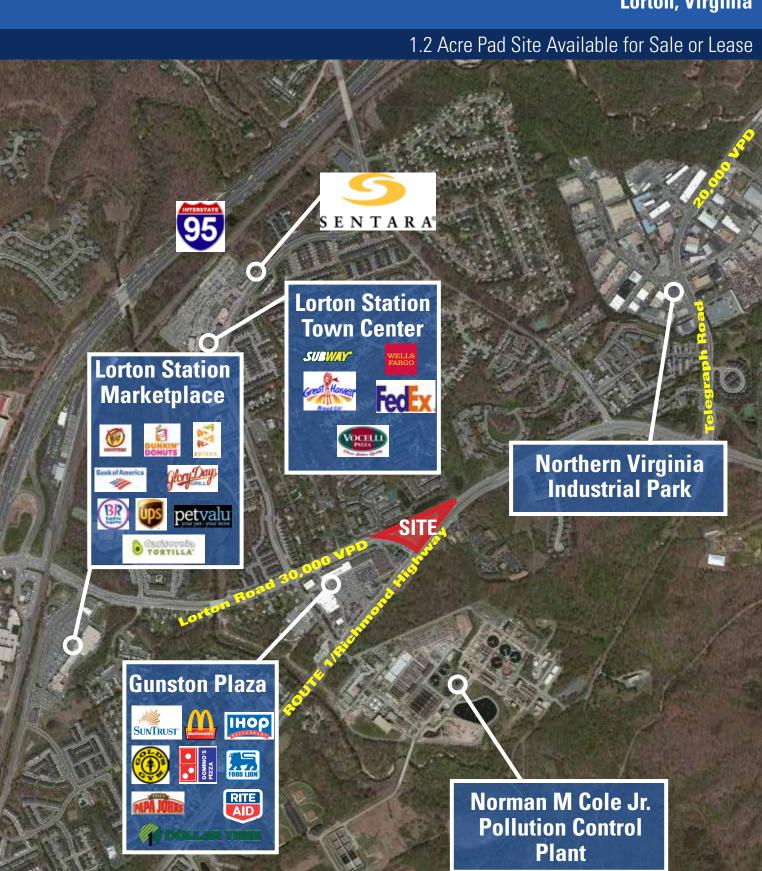

### LORTON RD. & ROUTE 1 PAD SITE

**Lorton, Virginia** 

1.2 Acre Pad Site Available for Sale or Lease

#### **LORTON PAD OPPORTUNITY FACTS AT-A-GLANCE**

- Located near I-95/Route 1 JCT and highly accessible from Route 1 and Lorton Road at a signalized intersection
- Adjacent to grocery and fitness anchored Gunston Plaza, a neighborhood center among a population of 162,435 within 5-miles
- Located directly across Route 1 from residential neighborhood and 5 minutes from Fort Belvoir
- Ideal location for free-standing use including bank and QSR

| *** | $\blacksquare$ |
|-----|----------------|
| ш   | Ш              |

AREA RETAILERS

Golds Gym, IHOP, Food Lion, Dollar Tree, Walgreens, Rite Aid, Dominos, Papa Johns, McDonalds

Susan Bourgeois sbourgeois@rappaportco.com 571.382.1288